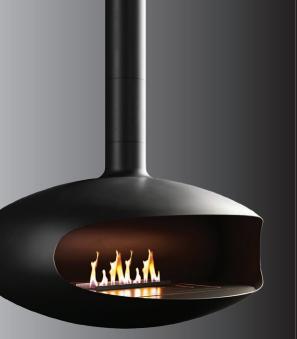

ut also supports sustainability. Bioethanol is a renewable energy source, producing clean flames without harmful emissions. Enjoy the beauty of a real fire with the peace of mind that comes from making an environmentally responsible choice.

#### Easy Installation and Maintenance

Designed with convenience in mind, our fireplace is straightforward to install and maintain. No need for complicated vents or chimneys—simply suspend, adjust, and enjoy. The easy-to-use system ensures that maintaining your fireplace is as effortless as its operation.

#### Safety First

Safety is our priority. Our fireplace is equipped with advanced safety features, including a secure suspension system and a stable rotation mechanism, ensuring it remains securely in place while you enjoy its warmth and charm.





#### The ICONIC 900 Full Model Height 2,542 mm



# THE ICONIC

#### THE HANGING MODEL WITH ROTATION SYSTEM

#### Innovative 360-Degree Rotation Device for Your Fireplace

Our state-of-the-art rotation device offers the perfect blend of functionality and simplicity, allowing your suspended bioethanol fireplace to rotate a full 360 degrees. This innovative mechanism ensures you can effortlessly direct warmth and ambiance exactly where you want it, enhancing the comfort and aesthetic of your living space.

Our 360-degree rotation device with a simple tightening screw mechanism is a testament to thoughtful engineering and design. It provides the perfect balance of flexibility and stability, allowing you to enjoy the warmth and beauty of your bioethanol fireplace from any angle with ease. Ex