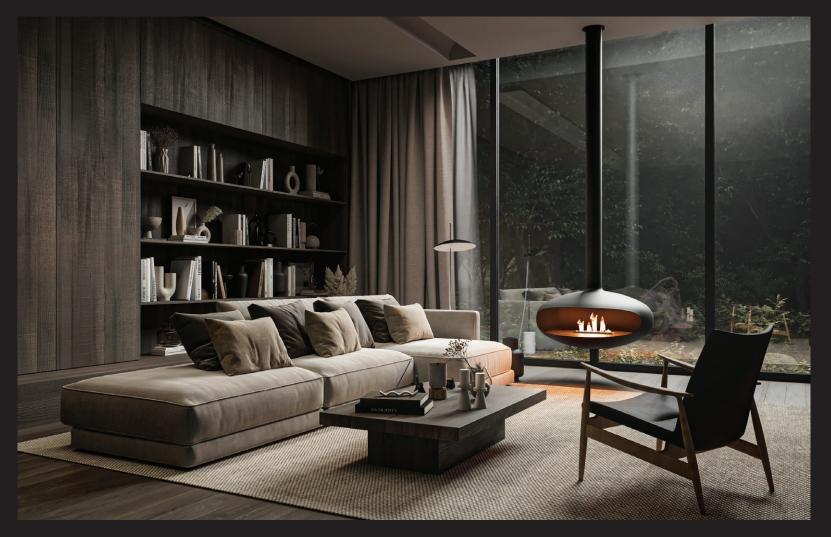

# THE ICONIC

#### THE HANGING MODEL WITH ROTATION SYSTEM

#### Innovative 360-Degree Rotation Device for Your Fireplace

Our state-of-the-art rotation device offers the perfect blend of functionality and simplicity, allowing your suspended bioethanol fireplace to rotate a full 360 degrees. This innovative mechanism ensures you can effortlessly direct warmth and ambiance exactly where you want it, enhancing the comfort and aesthetic of your living space.

Our 360-degree rotation device with a simple tightening screw mechanism is a testament to thoughtful engineering and design. It provides the perfect balance of flexibility and stability, allowing you to enjoy the warmth and beauty of your bioethanol fireplace from any angle with ease. Experience the convenience and luxury of precise control over your living space's ambiance.