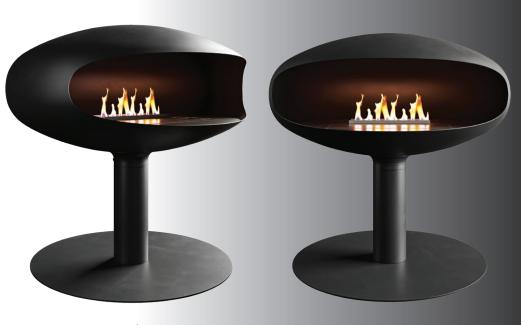

# THE ICONIC PEDESTAL

# THE ICONIC PEDESTAL

The versatile design or the ICONIC allows for a freestanding, portable version, the Pedestal. Enjoy the warmth of the dancing flames all around your home.

#### FEATURES

- Height of ICONIC Pedestal Pole: 425 mm
- Diameter of ICONIC Pedestal Pole : 127 mm
- Diameter of ICONIC Pedestal Stand Plate : 735 mm

#### ICONIC 900 Pedestal Height:

including ICONIC Shell - 932 mm

ICON SFIRES