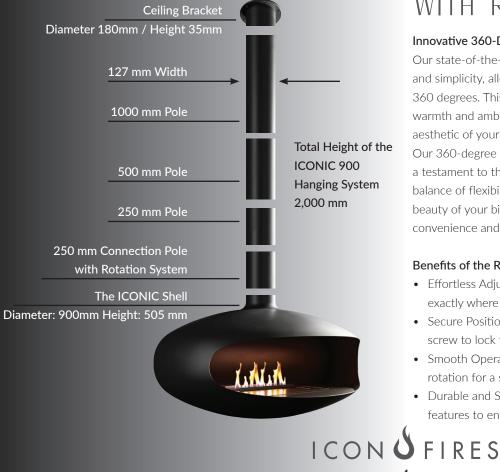

#### The ICONIC 900 Full Model Height 2,542 mm

#### Innovative 360-Degree Rotation Device for Your Fireplace

Our state-of-the-art rotation device offers the perfect blend of functionality and simplicity, allowing your suspended bioethanol fireplace to rotate a full 360 degrees. This innovative mechanism ensures you can effortlessly direct warmth and ambiance exactly where you want it, enhancing the comfort and aesthetic of your living space.

Our 360-degree rotation device with a simple tightening screw mechanism is a testament to thoughtful engineering and design. It provides the perfect balance of flexibility and stability, allowing you to enjoy the warmth and beauty of your bioethanol fireplace from any angle with ease. Experience the convenience and luxury of precise control over your living space's ambiance.

#### Benefits of the Rotation Device:

- Effortless Adjustment: Easily rotate the fireplace to direct heat and light exactly where you need it.
- Secure Positioning: Once the desired position is set, simply tighten the screw to lock the fireplace in place securely.
- Smooth Operation: The ball bearing mechanism ensures smooth, silent rotation for a seamless user experience.
- Durable and Safe: Built with high-quality materials and safety features to ensure longevity and peace of mind.