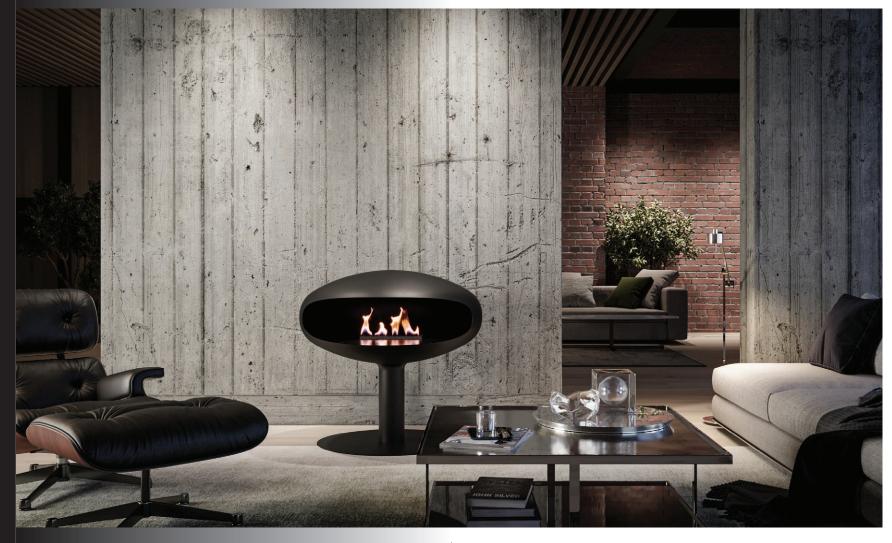

# THE ICONIC PEDESTAL

# THE ICONIC PEDESTAL

The versatile design or the ICONIC allows for a freestanding, portable version, the Pedestal. Enjoy the warmth of the dancing flames all around your home.

#### FEATURES

- Height of ICONIC Pedestal Pole: 425 mm
- Diameter of ICONIC Pedestal Pole : 127 mm
- Diameter of ICONIC Pedestal Stand Plate : 735 mm

#### ICONIC 900 Pedestal Height:

including ICONIC Shell - 932 mm

ICON SFIRES